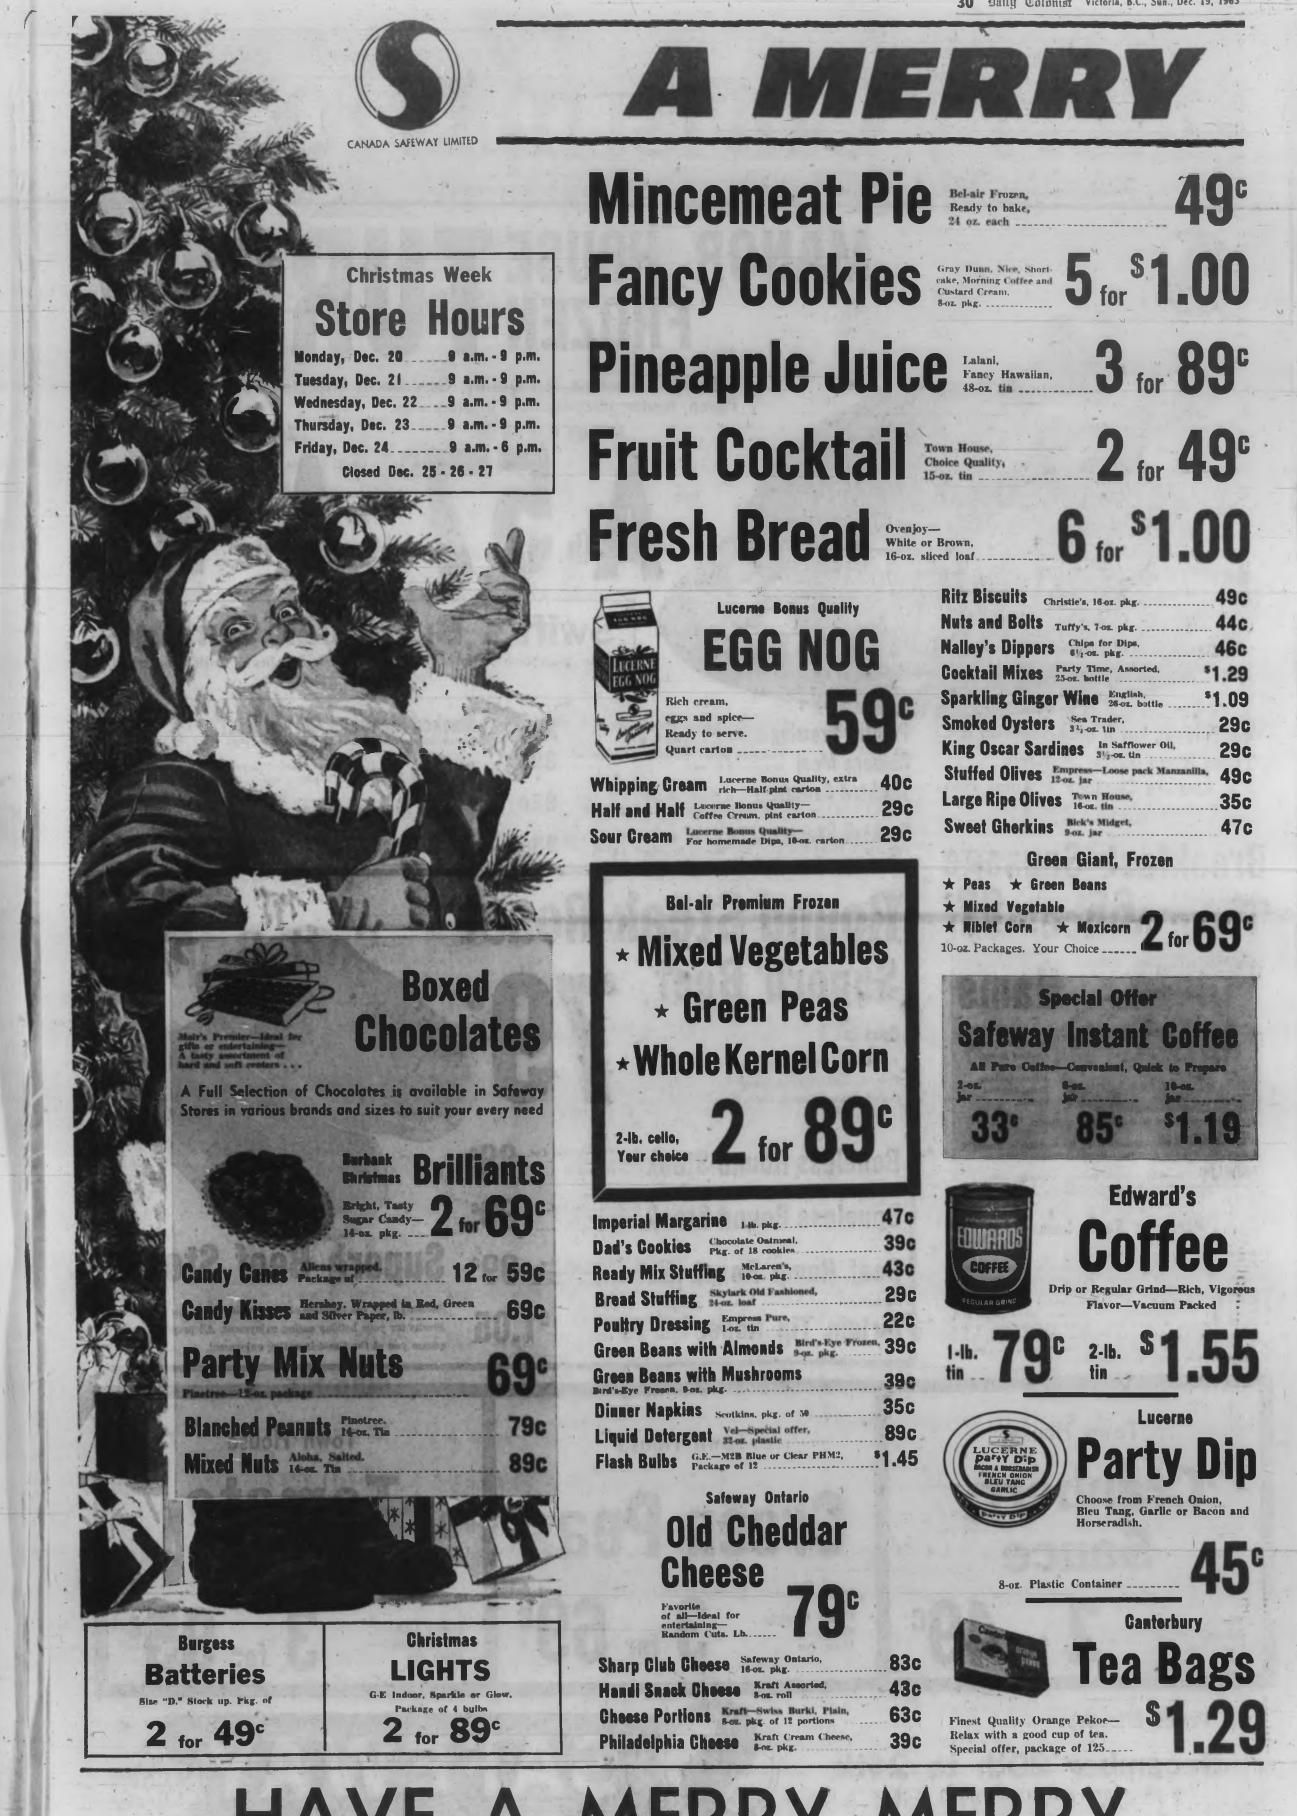

o Vancouver



\$225

.......

Amber Massie models a full-length, white matelasse brocade gown of classic simplicity, gracefully gathered and shaped at the back, with a long back-slit for easy walking and waltzing. The matching coat completes this alegant ensemble. See it in our windows this week. One of a kind, of course, and exclusive to Sebastian. Sine 12, \$225

Other gowns from \$50

774 - 778 Fort Street (Four doors west of Blanshard)

## WINTER PATENTS ... they should be new ... they should be fresh in fashion ... they should be something you've never seen before ... we picture three only from our advance spring collection Wind Song" by Jocelk black patent 21.96 "Barcelona" "Madrid **Ingledew's**

749 Yates Street



Bone in



We Reserve the Right to Limit Quantities 14 15 月初 出版的



| AM